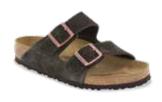

l

Amber new

Women's Medium 35-42



#### **GENEVA**



Women's Medium 35-42



#### **KARENNA**



Women's Medium 35-43



#### **STRING**



new ·

Women's Medium 35-42





#### **ANIKA**

Metallic Road

Women's Medium 35-42



#### **ARDISIA**



Vintage Slate

Women's Medium 35-42



#### **AVIGNON**





Women's Medium 35-42



#### **BRUSSELS**



Polar Sea

Women's Medium 35-42



#### **CORNET**



Poppy Black

Women's Medium 35-42



#### **ENID**



Black

Women's Medium 35-42



#### MIKAELA



Women's Wide 36-42

### YOU'LL LOVE YOUR CUSTOM

# SANDALS & CLOGS!

#### **NAOT MEN'S**



**FJORD** 

Men's Medium 40-47



#### LAPPLAND



Black Buffalo Vintage Slate

Men's Medium 40-48



#### MIKAEL



Buffalo Vintage Slate (Men's only)

Men's Medium 40-48

#### **BIRKENSTOCK**



#### **ARIZONA**



Women's/Men's 36-46 Widths: Regular



#### MILANO



Women's/Men's 36-46 Widths: Regular



#### **MADRID**



Women's Narrow 36-42