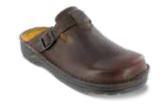

#### **NAOT MEN'S**

**FJORD** 

Men's Medium 40-47

#### LAPPLAND

Black Buffalo Vintage Slate

Men's Medium 40-48

#### MIKAEL

Buffalo Vintage Slate (Men's only)

Men's Medium 40-48