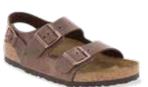

men's Medium 35-42



#### **KARENNA**



Women's Medium 35-43



#### **STRING**



new ·

Women's Medium 35-42





#### **ANIKA**

Metallic Road

Women's Medium 35-42



#### **ARDISIA**



Vintage Slate

Women's Medium 35-42



#### **AVIGNON**





Women's Medium 35-42



#### **BRUSSELS**



Polar Sea

Women's Medium 35-42



#### **CORNET**



Poppy Black

Women's Medium 35-42



#### **ENID**



Black

Women's Medium 35-42



#### MIKAELA



Women's Wide 36-42

### YOU'LL LOVE YOUR CUSTOM

# SANDALS & CLOGS!

#### **NAOT MEN'S**



**FJORD** 

Men's Medium 40-47



#### LAPPLAND



Black Buffalo Vintage Slate

Men's Medium 40-48



#### MIKAEL



Buffalo Vintage Slate (Men's only)

Men's Medium 40-48

#### **BIRKENSTOCK**



#### **ARIZONA**



Women's/Men's 36-46 Widths: Regular



#### MILANO



Women's/Men's 36-46 Widths: Regular



#### **MADRID**



Women's Narrow 36-42