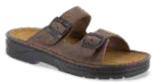

#### **NAOT MEN'S**

**FJORD** 

Men's Medium 40-47

#### LAPPLAND

Black Buffalo Vintage Slate

Men's Medium 40-48

#### MIKAEL

Buffalo Vintage Slate (Men's only)

Men's Medium 40-48