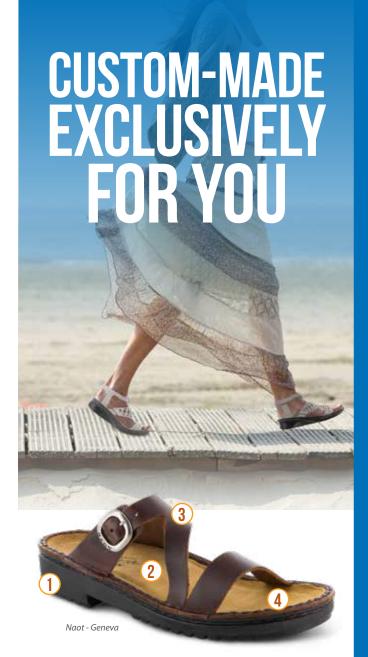

### **BIRKENSTOCK**

- A firm, yet lightweight and resilient EVA sole designed to absorb shock
- 3. Top-quality suede and nubuck leather uppers are tanned all the way through for a remarkably durable sandal
- 2. A supple suede liner covers the entire custom footbed
- 4. A custom-made footbed is made from cork and allows your feet to function better

#### **GENEVA**

Women's Medium 35-42